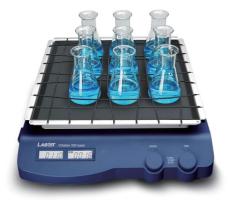

# Orbister 330 basic

Fixed Plate LCD Digital Orbital Shaker

#### **Features**

- Double-screen display for time and speed respectively
- Compact footprint
- Provides smooth and uniform shaking
- Two options:
  9.8kg (Orbister 330 basic) and speed range 70-400rpm,
  3.1kg (Orbister 250 basic) and speed range 40-200rpm
- Continuous or timer operation mode
- Maintenance- free brushless DC motor
- Over speed detection and protection

### **Applications**

Orbital Shaker is ideal for applications like bacterial suspension, solubility studies, growth of bacteria and yeast, extraction procedures, washing procedures, diagnostics tests, hybridization, general mixing, staining & destaining, mixing, and extracting.

It is suitable for almost any vessel from micro-centrifuge tubes through petri dishes and microplates to conical flasks.

| Specifications                               | Orbister 250 basic | Orbister 330 basic |  |
|----------------------------------------------|--------------------|--------------------|--|
| Orbital diameter                             | 20mm               | 10mm               |  |
| Max. load capacity (with platform)           | 2kg                | 3kg                |  |
| Motor type                                   | Brushless DC motor | Brushless DC motor |  |
| Motor input power                            | 20W                | 20W                |  |
| Motor output power                           | 16W                | 15W                |  |
| Speed range                                  | 40-200rpm          | 70-400rpm          |  |
| Speed display                                | LED                | LCD                |  |
| Timer display                                | LED                | LCD                |  |
| Time settings range                          | 1min-19h59min      | 1min-19h59min      |  |
| Voltage, Frequency                           | 100-240V,50/60Hz   | 100-240V,50/60Hz   |  |
| Power                                        | 20W                | 25W                |  |
| Weight                                       | 3.1kg              | 9.8kg              |  |
| Permissible ambient temperature and humidity | 5-40°C,80%RH       | 5-40°C,80%RH       |  |
| Dimension[W×D×H]                             | 294×348×123mm      | 420×370×100mm      |  |
| Protection class                             | IP21               | IP21               |  |
| Work plate Dimension [W x D]                 | 268x268mm          | 335×335mm          |  |