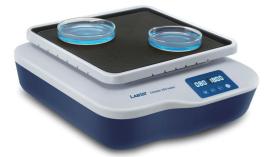

## **Orbister 250 basic** LED Digital Orbital Shaker

Timer

#### **Features**

- Double-screen display for time and speed respectively
- Compact footprint
- Provides smooth and uniform shaking
- Two options:
  9.8kg (Orbister 330 basic) and speed range 70-400rpm,
  3.1kg (Orbister 250 basic) and speed range 40-200rpm
- Continuous or timer operation mode
- Maintenance- free brushless DC motor
- Over speed detection and protection

### **Applications**

Orbital Shaker is ideal for applications like bacterial suspension, solubility studies, growth of bacteria and yeast, extraction procedures, washing procedures, diagnostics tests, hybridization, general mixing, staining & destaining, mixing, and extracting.

It is suitable for almost any vessel from micro-centrifuge tubes through petri dishes and microplates to conical flasks.

| Specifications                               | Orbister 250 basic | Orbister 330 basic |  |
|----------------------------------------------|--------------------|--------------------|--|
| Orbital diameter                             | 20mm               | 10mm               |  |
| Max. load capacity (with platform)           | 2kg                | 3kg                |  |
| Motor type                                   | Brushless DC motor | Brushless DC motor |  |
| Motor input power                            | 20W                | 20W                |  |
| Motor output power                           | 16W                | 15W                |  |
| Speed range                                  | 40-200rpm          | 70-400rpm          |  |
| Speed display                                | LED                | LCD                |  |
| Timer display                                | LED                | LCD                |  |
| Time settings range                          | 1min-19h59min      | 1min-19h59min      |  |
| Voltage, Frequency                           | 100-240V,50/60Hz   | 100-240V,50/60Hz   |  |
| Power                                        | 20W                | 25W                |  |
| Weight                                       | 3.1kg              | 9.8kg              |  |
| Permissible ambient temperature and humidity | 5-40°C,80%RH       | 5-40°C,80%RH       |  |
| Dimension[W×D×H]                             | 294×348×123mm      | 420×370×100mm      |  |
| Protection class                             | IP21               | IP21               |  |
| Work plate Dimension [W x D]                 | 268x268mm          | 335×335mm          |  |