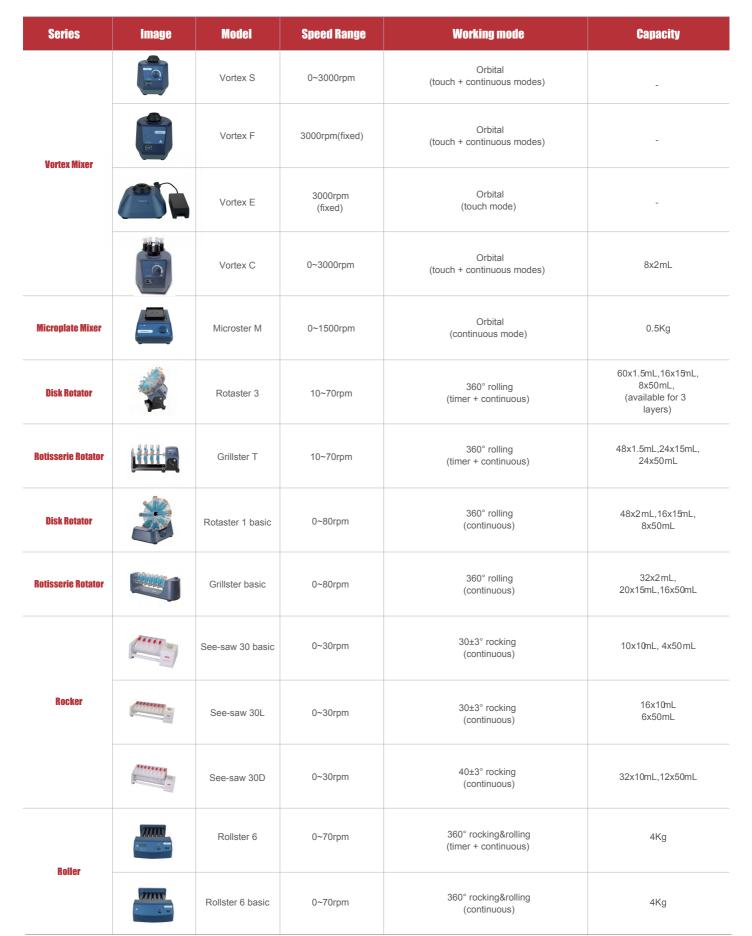

Lab1st mixers range can be divided into different series as per mixing speed, working mode, load capacity etc:

| Series            | Image | Model                 | Plate Size  | Display | Speed Range | Max.<br>Load Capacity |
|-------------------|-------|-----------------------|-------------|---------|-------------|-----------------------|
| Orbital<br>Shaker |       | Orbister 330          | 32x32cm     | LCD     | 100-500rpm  | 7.5Kg                 |
|                   |       | Orbister 250          | 25x24.5cm   | LCD     | 100-800rpm  | 2.5Kg                 |
|                   |       | Orbister 330 basic    | 33.5x33.5cm | LCD     | 70-400rpm   | ЗКg                   |
|                   |       | Orbister 250 basic    | 26.8X26.8cm | LED     | 40-200rpm   | 2Kg                   |
| Linear<br>Shaker  |       | Recipster 330         | 32x32cm     | LCD     | 100-350rpm  | 7.5Kg                 |
|                   | 88    | Recipster 250         | 25x24.5cm   | LCD     | 100-350rpm  | 2.5Kg                 |
| Rocking<br>Shaker |       | Wavester 330          | 30x28.5cm   | LCD     | 10-70rpm    | 10Kg                  |
|                   |       | Wavester 250<br>basic | 26.8x26.8cm | LED     | 10-80rpm    | 2Kg                   |
| 3D<br>Shaker      |       | 3D-Ster 330           | 30x28.5cm   | LCD     | 10-70rpm    | 5Kg                   |